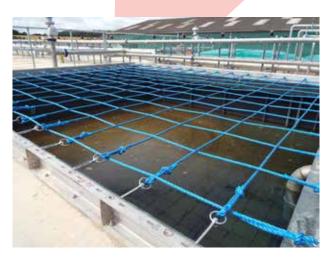

## Project scope:

To install an 'insulated' membrane gas collection cover on top of a concrete digester tank c/w an internal rope support system, viewing windows and 100mm gas take off connection flange.

#### **Design Requirement:**

Easily removeable PVC membrane for digester access, UV protected and inflated to 10mbar.

# **Products supplied:**

PVC membrane cover, fabricated steel galvanised support structure and a rope support system.