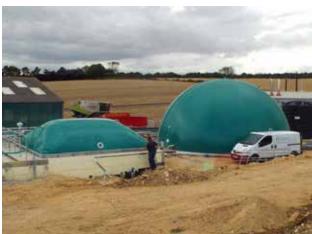

## Project scope:

To install an 'insulated' membrane gas collection cover on top of a concrete digester tank c/w an internal rope support system, viewing windows and 100mm gas take off connection flange.

# **Products supplied:**

PVC membrane cover, fabricated steel galvanised support structure and a rope support system.

#### **Benefits:**

An 'insulated' PVC membrane cover that will reduce heat losses by up to 50%.