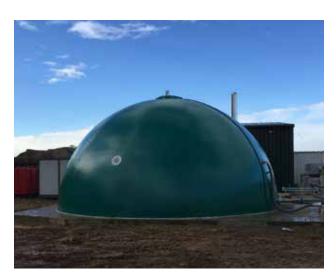

## Design Requirement:

PVC double membrane gas holder with a capacity of 250m3 operating at a 10mbar pressure.

# Products supplied:

1no 250m3 Gas Holder, level sensor, air control valve, viewing windows and duty air blower,