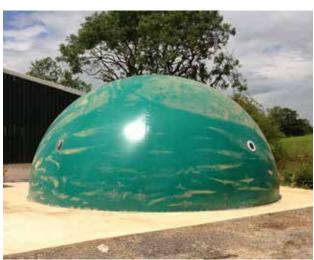

## Design Requirement:

PVC double membrane gas holder with a capacity of 250m3 operating at a 10mbar pressure.

# Products supplied:

1no 250m3 Gas Holder, level sensor, air control valve, viewing windows and duty air blower,